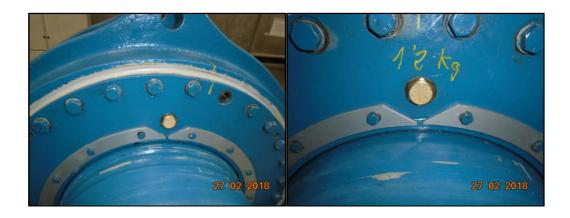

1. Opening of the covers and cleaning of the bearings.

2. Cleaning the points of corrosion and protection of the areas without paint.

RR Main shaft Gamesa G8X -CCR Wind Solar Consulting S.L.

3. Refilling of the bearings with grease SKF LG W M1.

4. Changing toric joints of the bearings covers.

5. Exterior sealing of the bearings covers.

RR Main shaft Gamesa G8X -CCR Wind Solar Consulting S.L.

5. Changing the breathers of the covers.

6. Shaft and bearing supports painted and areas not painted are protected.