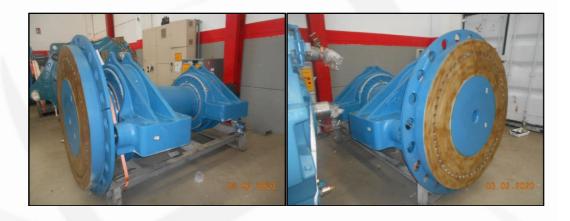

#### 2 INSPECTION AND WORKS CARRIED OUT

The technical department has performed an inspection of the main shaft components after cleaning, determined that is not necessary to replace any component and proceeded to the refurbishment.

### **3 CONCLUSIONS**

The refurbishment is finished and the main shaft is ready for installation.

**CCR Wind Solar Consulting S.L.** 

Ciudad del Transporte H1 - Sot 6 15890 Santiago de Compostela Spain

WEB: www.ccrwindsolar.com