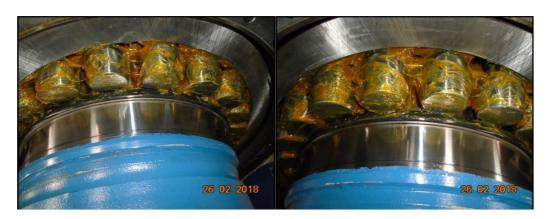

1. Opening of the covers and cleaning of the bearings.

2. Cleaning the points of corrosion and protection of the areas without paint.

RR Main shaft Gamesa G8X -CCR Wind Solar Consulting S.L.

3. Refilling of the bearings with grease SKF LG W M1.