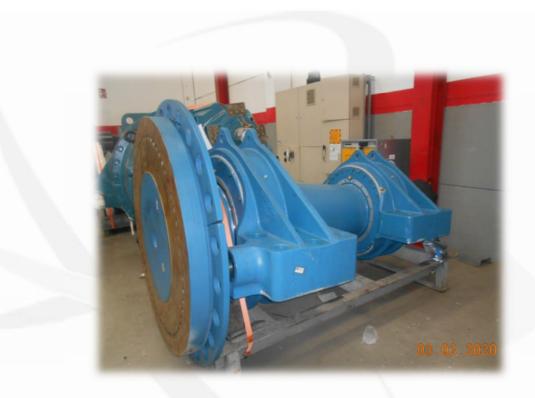

#### 2 INSPECTION AND WORKS CARRIED OUT

The technical department has performed an inspection of the main shaft components after cleaning, determined that is not necessary to replace any component and proceeded to the refurbishment.

1. Opening of the covers and cleaning of the bearings.

2. Cleaning the points of corrosion and protection of the areas without paint.

RR Main shaft Gamesa G8X -CCR Wind Solar Consulting S.L.

3. Refilling of the bearings with grease SKF LG W M1.