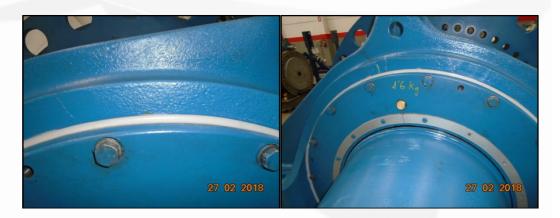

4. Changing toric joints of the bearings covers.

5. Exterior sealing of the bearings covers.

RR Main shaft Gamesa G8X -CCR Wind Solar Consulting S.L.

5. Changing the breathers of the covers.

6. Shaft and bearing supports painted and areas not painted are protected.