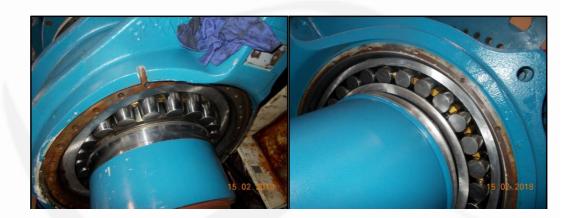

1. Opening of the covers and cleaning of the bearings.

2. Cleaning the points of corrosion and protection of the areas without paint.

RR Main shaft Gamesa G8X -CCR Wind Solar Consulting S.L.

3. Refilling of the bearings with grease SKF LG W M1.

4. Changing toric joints of the bearings covers.

5. Exterior sealing of the bearings covers.

RR Main shaft Gamesa G8X -CCR Wind Solar Consulting S.L.

5. Changing the breathers of the covers.

6. Shaft and bearing supports painted and areas not painted are protected.