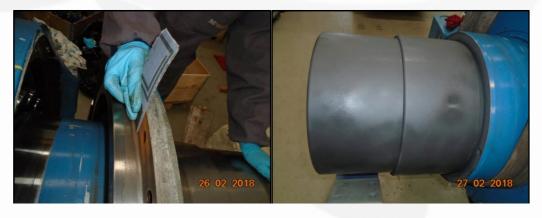

1. Opening of the covers and cleaning of the bearings.

2. Cleaning the points of corrosion and protection of the areas without paint.

RR Main shaft Gamesa G8X -CCR Wind Solar Consulting S.L.

3. Refilling of the bearings with grease SKF LG W M1.

4. Changing toric joints of the bearings covers.

5. Exterior sealing of the bearings covers.

RR Main shaft Gamesa G8X -CCR Wind Solar Consulting S.L.

5. Changing the breathers of the covers.

6. Shaft and bearing supports painted and areas not painted are protected.