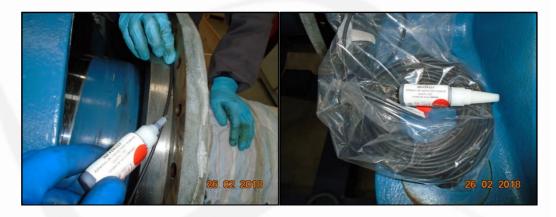

1. Opening of the covers and cleaning of the bearings.

2. Cleaning the points of corrosion and protection of the areas without paint.

RR Main shaft Gamesa G8X -CCR Wind Solar Consulting S.L.

3. Refilling of the bearings with grease SKF LG W M1.

4. Changing toric joints of the bearings covers.

5. Exterior sealing of the bearings covers.

RR Main shaft Gamesa G8X -CCR Wind Solar Consulting S.L.

5. Changing the breathers of the covers.

6. Shaft and bearing supports painted and areas not painted are protected.